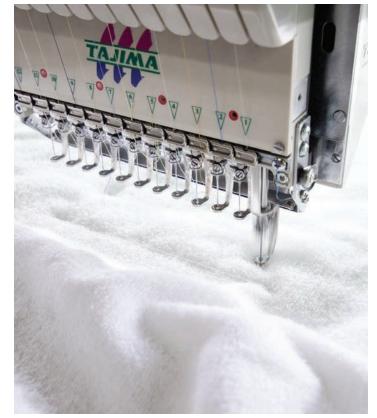

HAVLU

EFES HAVLU TEKSTIL HAS STARTED TO OPERATE UNDER ARTEKS - ARIF USUMEZ ROOF IN 2011 AS A SUBCONTRACTOR COMPANY. IN 2013, ALL SHARES OF EFES HAVLU BOUGHT BY ARIF USUMEZ AND WILL BE 100% OWNED BY ARTEKS - ARIF USUMEZ GROUP. BETWEEN 2013-2015, PAID CAPITAL OF EFES HAVLU HAS INCREASED BY 12 TIMES HIGHER AND PRODUCTION CAPACITY HAS INCREASED 10 TIMES HIGHER INCLUDING PROCESSES OF WEAVING, EMBROIDERY, LAZER BRIDGE CUTTING AND SEWING LINES. EFES HAVLU HAS OWN ITS BUILDING OF MANUFACTURING SITE AND ALWAYS OPEN TO INVEST NEW TECHNOLOGIES WITH ITS STRONG FINANCIAL STRUCTURE AND HIGH CREDIBILITY IN THE FINANCIAL MARKETS.

IN THE MEANTIME, EFES HAVLU HAS INVESTED TQM SYSTEMS AND AWADED BY ISO9001:2008 UKAS AND OEKO-TEX100 WITH ITS APPLICATIONS IN THE MANUFACTURING SITE, MANAGEMENT AND PRODUCTION PROCESSES. EFES HAVLU IS ALSO USING SAFELINE SYSTEMS TO PROVIDE PRODUCT SECURITY FOR METAL CONTAMINATION IN EVERY PROCESSES OF PRODUCTION.